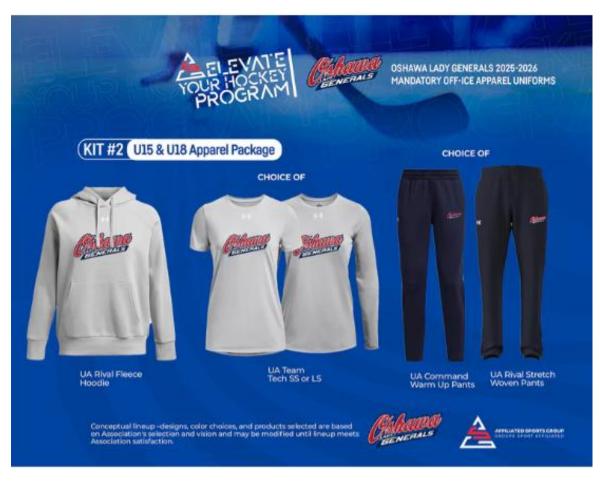

## Mandatory Team Apparel - OLG Blue Pants with Grey T and Grey Hoodie

#### Team Apparel – Mandatory

- Pants Blue: Rival or Command (UA pants purchased in '24 accepted)
- Grey T-shirt (long or short sleeve)
- Grey Hoodie
- Hockey Equipment Bag. (U9 and Goalies not required)
- Garment Bag, (U9 not required)

| Game Uniform - order information for your team manager Size                          | Mandatory U5 to U18 Apparel - order online Size                                                                              |  |  |  |
|--------------------------------------------------------------------------------------|------------------------------------------------------------------------------------------------------------------------------|--|--|--|
| Jerseys (Game Red / White) \$112.59 each                                             | UA Womens Rival Stretch Woven Pant \$77.00                                                                                   |  |  |  |
| Jersey - (Navy) Mandatory A & AA (except U9A) \$71.28                                | UA Womens Command Warm up Pant \$93.50                                                                                       |  |  |  |
| Jersey Sizes are: YS/YM, YL/YXL, AS, AM, AL, AXL, AXXL, JG, IG, ALG, AXLG, AXXLG     | UA Grey T-shirt short sleeve \$33.00                                                                                         |  |  |  |
| Socks (Game Red / White/ Blue) \$27.30 / pair                                        | or UA Grey T-shirt long sleeve (Youth size less \$5) \$38.50                                                                 |  |  |  |
| Indicate Sock Size as: XS, S, M, L, XL                                               | UA Rival Fleece Grey Hoodie (Youth size less \$10) \$71.50                                                                   |  |  |  |
| Pant Shell \$46.20<br>Indicate Shell size as: YS, YM, YL, YXL, AS, AM, AL, AXL, AXXL | <i>Apparel kits available for above items starting at</i> \$169.50                                                           |  |  |  |
| Practice Jersey - included in team budget size it up                                 | Jersey Bag (U9 not mandatory) \$35.00                                                                                        |  |  |  |
| Jersey Sizes are: YS/YM, YL/YXL, AS, AM, AL, AXL, AXXL, JG, IG, ALG, AXLG, AXXLG     | Hockey Bag - (U9 & Goalies NOT mandatory) \$100 to \$130<br>(24" - \$100) (28" - \$110) (31" - \$120) (42" - \$130)          |  |  |  |
| All above prices do not include tax or shipping fees                                 | All above prices do not include tax or shipping fees<br>or player number / name options                                      |  |  |  |
| This order will be placed to your team manager upon their request.                   | Backpacks, toques and a variety of jackets, hoodies, hats etc are also<br>available on the Lady Gens Webstore. Not mandatory |  |  |  |
| Team managers will place the order to ASG; deadline June 1, 2025                     | Apparel payment is by credit card, via the Online store                                                                      |  |  |  |
| Payment will be due early fall and paid directly to your team.                       | Items purchased from the Webstore are shipped directly to your address.<br>Allow 8 to 10 weeks for delivery.                 |  |  |  |
| Uniforms will ship out to teams week of August 14, 2025                              | Customer Service Questions: Contact Us Toll-Free: 1-800-361-1145                                                             |  |  |  |